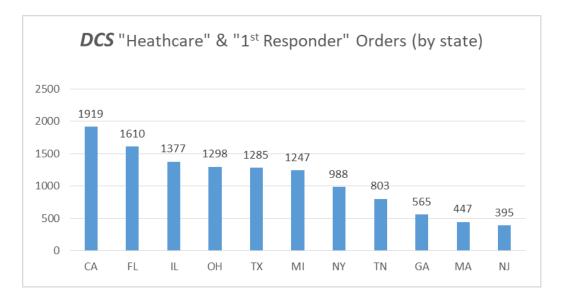

DCS, since its 2003 founding, has proudly supported the Healthcare and First Responders networks of this country to help facilitate their essential services. Since 2019, DCS has fulfilled over 17,000 of these such orders with the following States being the most frequent;